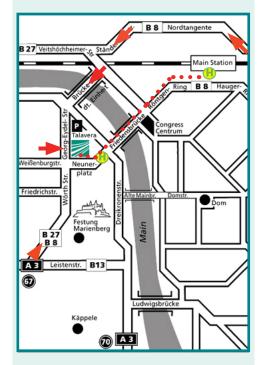

# By Car

Approaching on motorways A 3 Frankfurt-Munich or A 81 from Stuttgart: Take exit Würzburg-West and follow direction Würzburg West / Kist / Höchberg to highway B 27; follow B 27 to Würzburg.

Leaving Höchberg keep left at Y-junction and follow direction Würzburg-Nord, Fulda, B 8/B 19. Continue on B 8/B 19 to second traffic-light cross-way, the Fraunhofer ISC is opposite the street on the right. Cross the intersection, after 50 m you have reached the entrance to the institute site (blue gates). Please report via gate intercom to the reception desk for further information.

(Approx. 13 km/15 min from motorway)

# Approaching on motorways A 7 Kassel-Ulm or A 3 Munich-Frankfurt:

On A 7, take exit Würzburg-Estenfeld to highway B 19, direction Würzburg, on A 3 take exit Rottendorf to highway B 8, direction Würzburg. Crossing the city limit, follow signage Stadtring-Nord and B 8/27 in direction Fulda/Heidelberg to exit Congress-Centrum/Heidelberg. Keep left towards Congress-Centrum, turn right at the next intersection, crossing the river Main (Brücke der Deutschen Einheit). Cross the next

traffic light intersection, continue for 300 m, the Fraunhofer ISC is on the left before the traffic lights intersection. Turn left into the gate entrance (blue gates) and please report via intercom to the reception desk for further information.

### By Train and Air

The nearest airports are Frankfurt / Main (FRA) and Nuremberg (NUE), from there train connections to Würzburg at least every hour.

# From Würzburg main station:

By foot: In about 15 minutes along the **Röntgenring** through the green area, then in the same direction over the river Main. The institute is on the right side.

By tram: From Würzburg Main Station, take tram line 2 towards Zellerau to the Nautiland stop (5 minutes' drive). The Fraunhofer ISC is directly opposite.

By taxi: The taxi rank is to the left of the train station (approx. 5 minutes' drive).

Fraunhofer-Institut für Silicatforschung ISC **Headquarters** Neunerplatz 2 97082 Würzburg, Germany

Phone +49 931 4100-0 Fax +49 931 4100-199 info@isc.fraunhofer.de