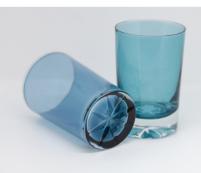

## DECORATIVE COATINGS

Colored coatings based on hybrid polymers (ORMOCER®) enable simpel, cost-efficient and environmentally friendly coloring of materials. They can be applied using standard coating processes. Combination with other functionalities (e.g. antiscratch, easy-to-clean) is also possible.

## POTENTIAL SUBSTRATE MATERIALS & APPLICATIONS

- Glasses like:
  - Household glass
  - Container glass
  - Flat glass for furniture or sanitary
  - Glass in architecture and construction
  - Automotive glazing
- Metals and metallized surfaces
- Plastic substrates
- Mineral based materials